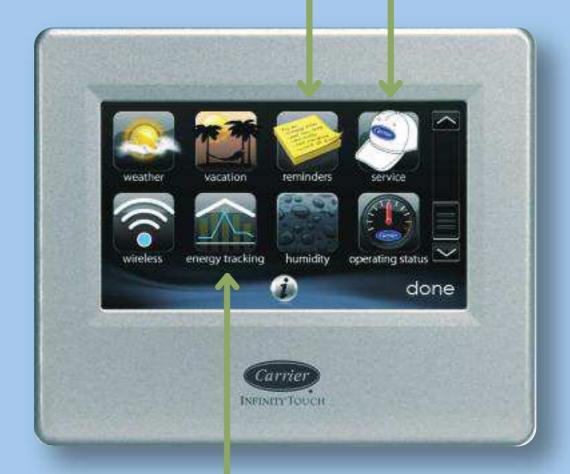

High-resolution color screen

**BUDGET CONTROL** 

Take control by monitoring your estimated energy usage in real-time.

Take control with Smart Setback that gradually brings comfort levels back before you return home.

Humidity control allows you to be more comfortable at higher temperatures in the summer and lower ones in the winter.

MOBILE CONTROL<sup>†</sup>

The screens and navigation are the same as what you'll see when you access it remotely on your computer, tablet or mobile device – keeping control consistent.