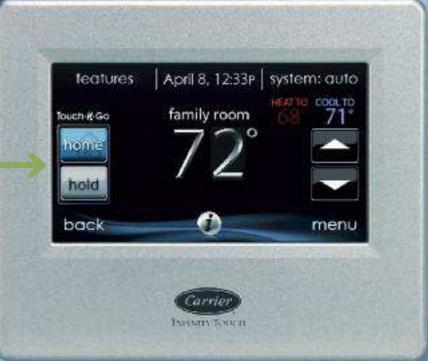

## SEE HOW SIMPLE IT IS TO TAKE CONTROL.

SIMPLE CONTROL

Simple reminder button keeps you in control.

Contact me with one click.

At-a-glance color icons

Main screen

Reminder screen

Easy touch buttons