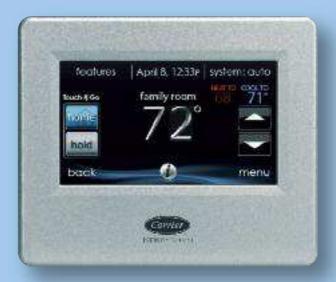

5-Day forecast

Photo upload

Silver

3 faceplate options included to go with your home decor even if it changes over the years.

Black

White

The Infinity® Touch Control is the mastermind behind our quietest, most energy-efficient Infinity systems, including those featuring our latest breakthrough – Greenspeed™ intelligence.