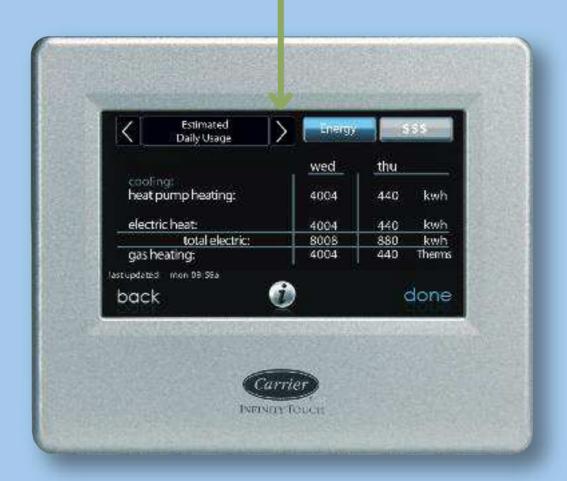

High-resolution color screen

**BUDGET CONTROL** 

Take control by monitoring your estimated energy usage in real-time.

Take control with Smart Setback that gradually brings comfort levels back before you return home.