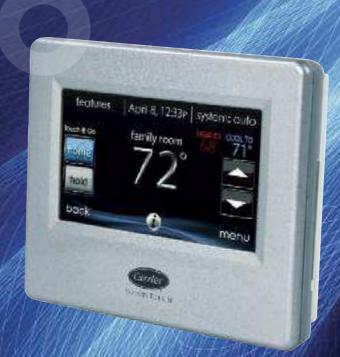

## SEE HOW SIMPLE IT IS TO TAKE CONTROL.

SIMPLE CONTROL

Simple reminder button keeps you in control.

Contact me with one click.

At-a-glance color icons

Main screen

Reminder screen

Easy touch buttons