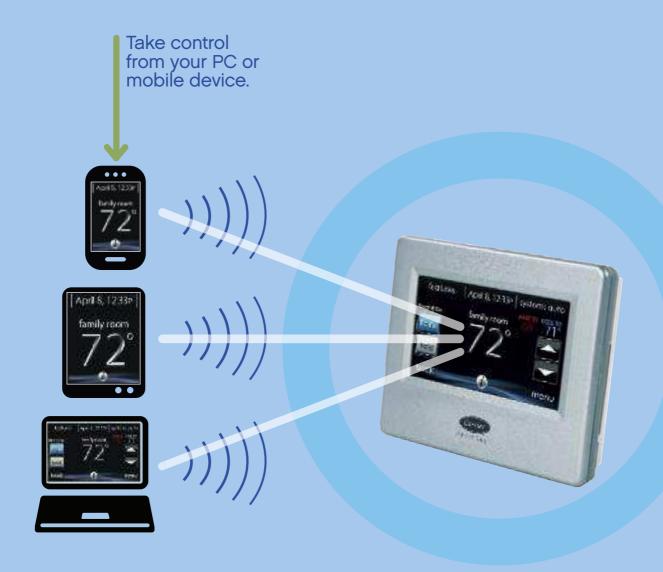

Humidity control allows you to be more comfortable at higher temperatures in the summer and lower ones in the winter.

MOBILE CONTROL<sup>†</sup>

The screens and navigation are the same as what you'll see when you access it remotely on your computer, tablet or mobile device – keeping control consistent.