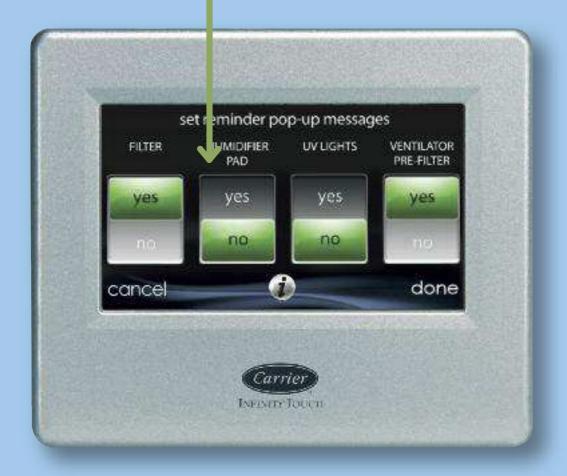

## SEE HOW SIMPLE IT IS TO TAKE CONTROL.

SIMPLE CONTROL

Simple reminder button keeps you in control.

Contact me with one click.

At-a-glance color icons

Main screen

Reminder screen

Easy touch buttons