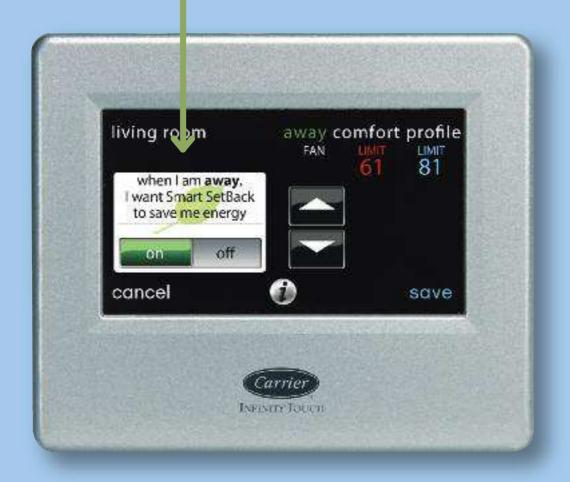

High-resolution color screen

**BUDGET CONTROL** 

Take control by monitoring your estimated energy usage in real-time.

Take control with Smart Setback that gradually brings comfort levels back before you return home.