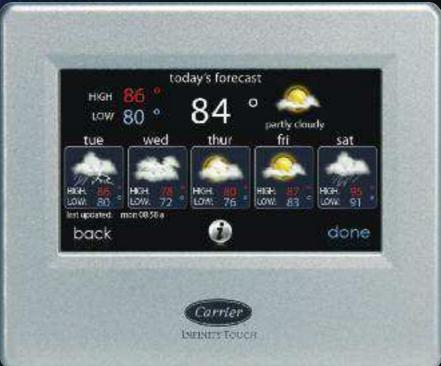

5-Day forecast

Photo upload

Silver

3 faceplate options included to go with your home decor even if it changes over the years.

Black

White

The Infinity® Touch Control is the mastermind behind our quietest, most energy-efficient Infinity systems, including those featuring our latest breakthrough – Greenspeed™ intelligence.