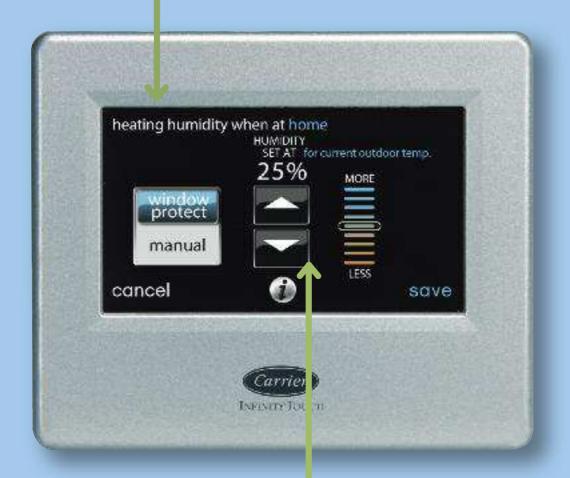

Humidity control allows you to be more comfortable at higher temperatures in the summer and lower ones in the winter.

MOBILE CONTROL<sup>†</sup>

The screens and navigation are the same as what you'll see when you access it remotely on your computer, tablet or mobile device – keeping control consistent.