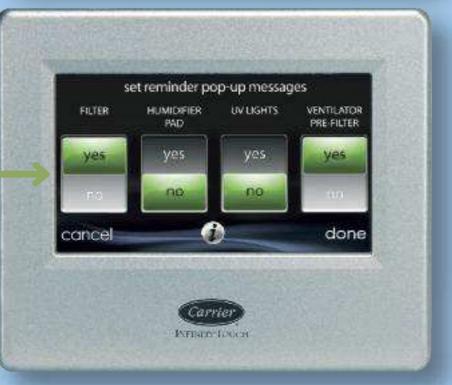

## SEE HOW SIMPLE IT IS TO TAKE CONTROL.

SIMPLE CONTROL

Simple reminder button keeps you in control.

Contact me with one click.

At-a-glance color icons

Main screen

Reminder screen

Easy touch buttons