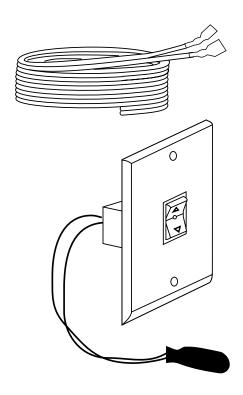

## Installation Instructions

Models: WSK-CON Wall Switch Kit

**Note:** If you cannot read or understand these installation instructions do not attempt to install or operate.

- 1. Mount the wall plate switch in a standard electric wall mounted switch box (plastic). Locate the switch box in an area close to the fireplace (above the reach of small children).
- 2. Run the two wires from the wall switch to the fireplace.

CAUTION: When running the wires into the fireplace DO NOT locate the wires over or in the burner pan!

Connect the wires to the terminals on the wall switch and to the matching terminals on the control valve.

3. Install one 9-volt alkaline battery to the battery connector prior to mounting switch cover to electrical box.

**WSK-CON Components**