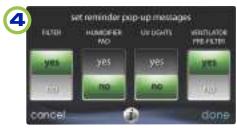

### Automatic, On-Screen Reminders

The Infinity Touch Control provides pop-up reminders that can tell you when it's time to change air filters, humidifier pads, UV lights or schedule regular system checkups. TrueSense™ dirty filter detection goes beyond typical reminder functions by actually monitoring airflow resistance to truly know when your filter is ready for a change.