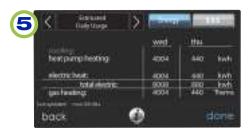

### Energy Savings Monitoring and Control

Real-time access to your Infinity system's energy usage provides instant feedback on how your comfort settings affect efficiency. Built-in Smart Setback energy saving feature gradually brings comfort levels back to programmed settings.