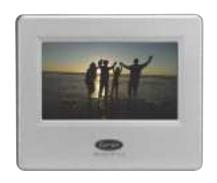

You can't control the weather outside, but you can access the latest, fiveday weather forecast for your area. Weather information is targeted according to zip code.\*

Transform your Infinity Touch Control into a photo frame by uploading a photo, then surround it with other photo frames to let it blend in seamlessly into your living space.