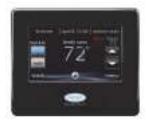

The Infinity® Touch Control puts enhanced comfort and energy savings at your fingertips with intuitive, touchscreen operation and additional features to maximize your indoor comfort experience.

### Easy-to-Read and Navigate

Our high-resolution color touchscreen with its intuitive prompts is a breeze to operate. Quick-read icons and type put you in control of your immediate comfort needs with just a touch. And, adjustable brightness control provides maximum readability under a variety of lighting conditions.