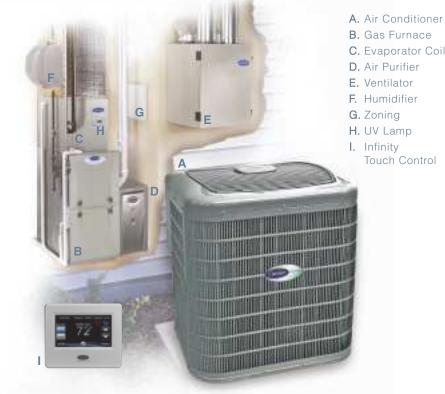

- B. Gas Furnace
- C. Evaporator Coil
- D. Air Purifier
- E. Ventilator
- F. Humidifier
- G. Zoning
- H. UV Lamp
- I. Infinity Touch Control

## The Total Indoor Comfort System

Infinity® Air Conditioner provides reliable, highefficiency cooling for long-lasting comfort and energy savings.

Infinity Gas Furnace provides reliable, highefficiency heating for long-lasting comfort and energy savings.

Evaporator Coil is matched with the proper outdoor unit to provide top cooling efficiency and years of reliable service.

Infinity Air Purifier improves air quality by capturing and killing airborne bacteria and viruses and other irritating airborne pollutants in your home.

Ventilator combines fresh outdoor air with conditioned indoor air for improved air quality and maximum efficiency - great for today's tightly constructed home.

**Humidifier** replenishes moisture to dry air.

Zoning sets different temperatures for up to eight different areas of your home for truly customized comfort and enhanced utility savings.

UV Lamp inhibits the growth of contaminants on the indoor coil, leaving your home with cleaner, fresher indoor air.

Infinity Touch Control is more than just a thermostat. It's your interface to the Infinity system that allows you to control temperature, humidity, air quality, fan speed and ventilation.

© Carrier Corporation 5/2012