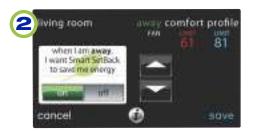

### Energy Savings Monitoring and Control

Real-time access to your Infinity system's energy usage provides instant feedback on how your comfort settings affect efficiency. Built-in Smart Setback energy saving feature gradually brings comfort levels back to programmed settings.