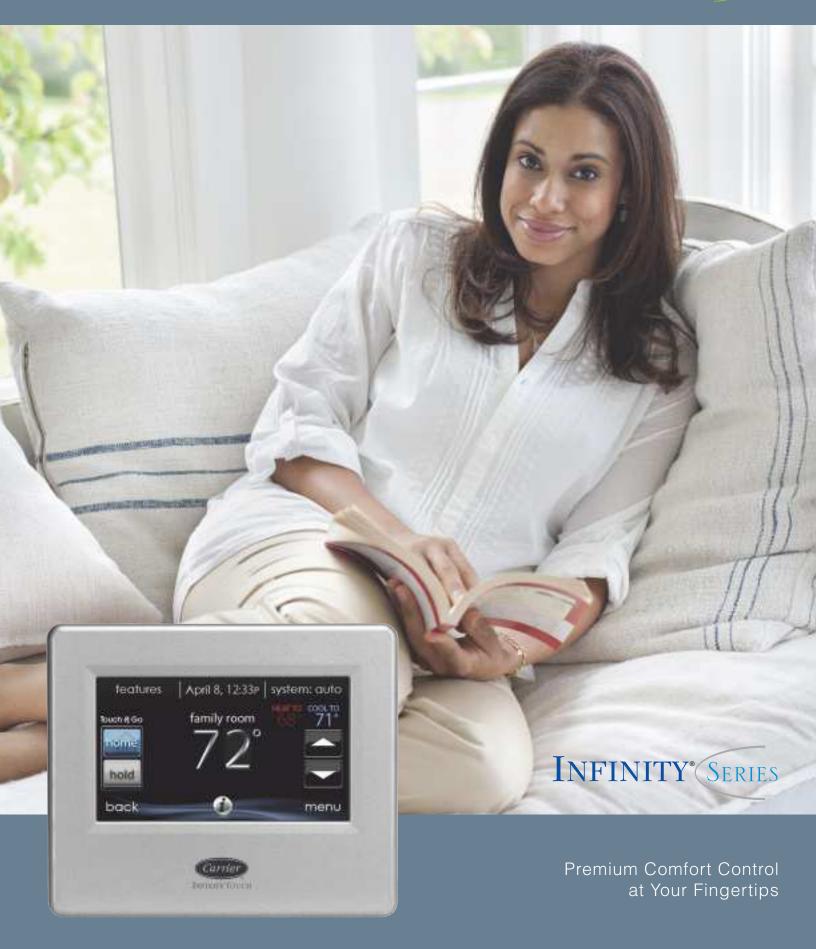

The Infinity® Touch Control puts enhanced comfort and energy savings at your fingertips with intuitive, touchscreen operation and additional features to maximize your indoor comfort experience.

### Easy-to-Read and Navigate

Our high-resolution color touchscreen with its intuitive prompts is a breeze to operate. Quick-read icons and type put you in control of your immediate comfort needs with just a touch. And, adjustable brightness control provides maximum readability under a variety of lighting conditions.

### One Touch Flexibility

Our Touch-N-Go® feature allows simple, one-touch access to programmed comfort settings so you can quickly and easily make adjustments for greater comfort or energy savings as your needs and schedules change.