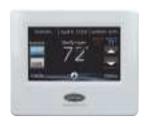

The Infinity® Touch Control puts enhanced comfort and energy savings at your fingertips with intuitive, touchscreen operation and additional features to maximize your indoor comfort experience.

### Easy-to-Read and Navigate

Our high-resolution color touchscreen with its intuitive prompts is a breeze to operate. Quick-read icons and type put you in control of your immediate comfort needs with just a touch. And, adjustable brightness control provides maximum readability under a variety of lighting conditions.

### Automatic, On-Screen Reminders

The Infinity Touch Control provides pop-up reminders that can tell you when it's time to change air filters, humidifier pads, UV lights or schedule regular system checkups. TrueSense™ dirty filter detection goes beyond typical reminder functions by actually monitoring airflow resistance to truly know when your filter is ready for a change.

### One Touch Flexibility

Our Touch-N-Go® feature allows simple, one-touch access to programmed comfort settings so you can quickly and easily make adjustments for greater comfort or energy savings as your needs and schedules change.