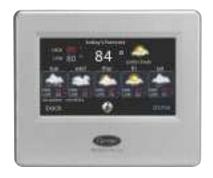

You can't control the weather outside, but you can access the latest, fiveday weather forecast for your area. Weather information is targeted according to zip code.\*

Transform your Infinity Touch Control into a photo frame by uploading a photo, then surround it with other photo frames to let it blend in seamlessly into your living space.