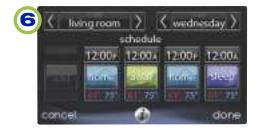

#### • Customized Zone Names

Creating a customized name for each zone makes it easier to monitor comfort levels or create new settings for the correct areas.

# Flexible, Seven-Day Programmability Maximize comfort and energy savings with a different comfort schedule in each zone.

#### Simple, Customizable Comfort

Coordinate comfort settings in up to eight zones\* with full, seven-day programmability. Simple, on-screen prompts clearly walk you through the process. Comfort programming can improve energy efficiency by delivering comfort when you need it and energy savings when you are away. A separate vacation mode lets you enjoy even more savings when you are out of town without re-programming your comfort settings.