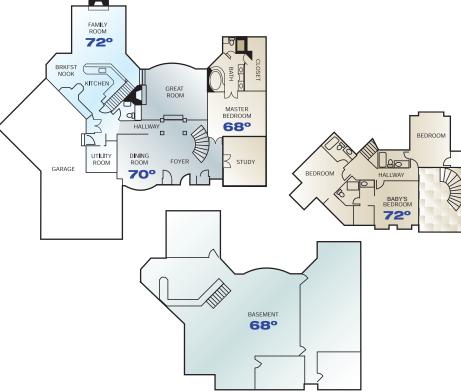

## Room-to-Room Control

When you install the Infinity® Touch Control as part of a Carrier® Infinity zoning system, you have one-touch temperature control in up to eight separate rooms or zones within your home.

#### Customized Comfort

Separate control of multiple zones can significantly reduce hot and cold spots for more even, consistent comfort. Enjoy maximum efficiency with comfort precisely where and when you need it so you aren't spending money heating or cooling unused rooms.

## Zoned Comfort with the Infinity Touch Control<sup>+</sup>

The baby's room needs to be warm and cozy, the basement needs to be cool and dry, and the kitchen can be adjusted at any time. Zoning keeps the most commonly used areas of a home comfortable by delivering conditioned air where you need it most. Zoning can also offer increased energy saving benefits by delivering comfort to the areas of the home where and when you need it.