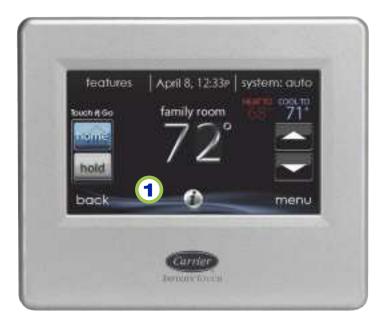

### Easy-to-Read and Navigate

Our high-resolution color touchscreen with its intuitive prompts is a breeze to operate. Quick-read icons and type put you in control of your immediate comfort needs with just a touch. And, adjustable brightness control provides maximum readability under a variety of lighting conditions.

### Automatic, On-Screen Reminders

The Infinity Touch Control provides pop-up reminders that can tell you when it's time to change air filters, humidifier pads, UV lights or schedule regular system checkups. TrueSense™ dirty filter detection goes beyond typical reminder functions by actually monitoring airflow resistance to truly know when your filter is ready for a change.