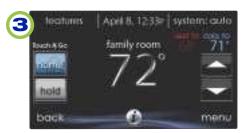

### One Touch Flexibility

Our Touch-N-Go® feature allows simple, one-touch access to programmed comfort settings so you can quickly and easily make adjustments for greater comfort or energy savings as your needs and schedules change.