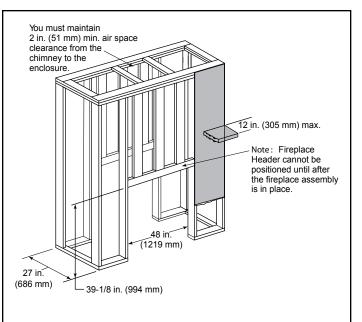

**Specifications** 



Please consult the manufacturer's installation manual for all details and requirements before making a final design layout decision.

ST42A Woodburning Fireplace



### FIREPLACE LOCATIONS AND DIMENSIONS



#### MANTEL PROJECTIONS



## HEARTH EXTENSIONS



## CHASE CONSTRUCTION





A brand of Hearth & Home Technologies, Inc. Lakeville, MN Phone: (800) 927-6841 Web: www.heatilator.com

# FRAMING



#### **CLEARANCE TO COMBUSTIBLES**



#### PRODUCT LISTING CODES

US & CAN UL127

CUL)US LISTED

Product information provided is not complete and is subject to change without notice. Product installation must adhere strictly to instructions accompanying product to avoid risk of fire and potential injury.

Additional information can be found online at www.heatilator.com