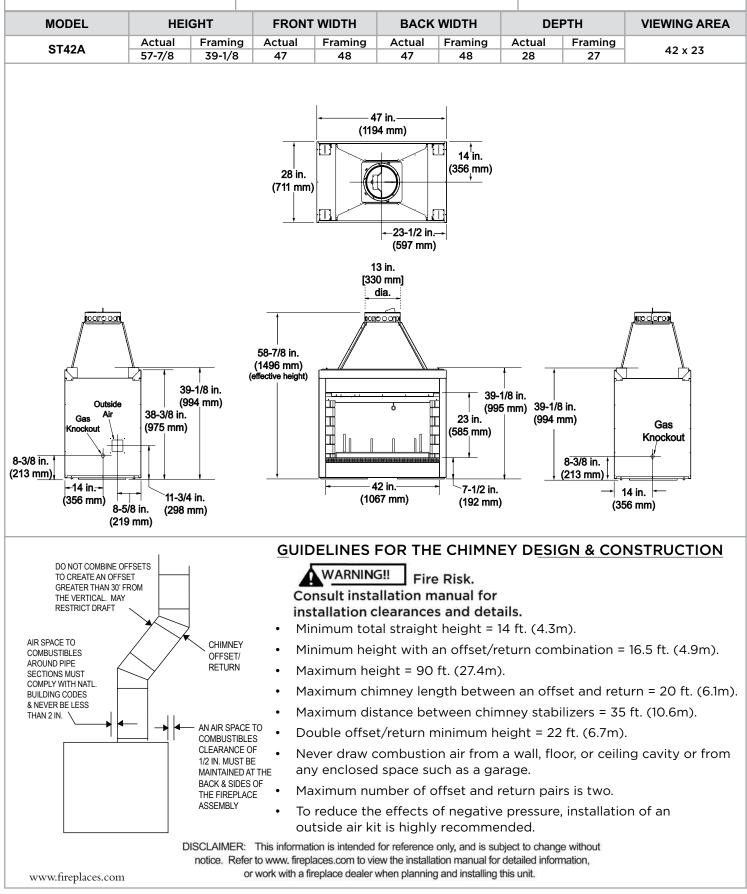

**Specifications** 

Please consult the manufacturer's installation manual for all details and requirements before making a final design layout decision.

ST42A Woodburning Fireplace

# FRAMING