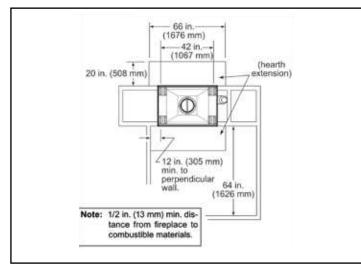

**Specifications** 



Please consult the manufacturer's installation manual for all details and requirements before making a final design layout decision.

ST42A Woodburning Fireplace



### FIREPLACE LOCATIONS AND DIMENSIONS



#### MANTEL PROJECTIONS



## HEARTH EXTENSIONS



## CHASE CONSTRUCTION





A brand of Hearth & Home Technologies, Inc. Lakeville, MN Phone: (800) 927-6841 Web: www.heatilator.com

# FRAMING



#### **CLEARANCE TO COMBUSTIBLES**



#### PRODUCT LISTING CODES

US & CAN UL127

CUL)US LISTED

Product information provided is not complete and is subject to change without notice. Product installation must adhere strictly to instructions accompanying product to avoid risk of fire and potential injury.

Additional information can be found online at www.heatilator.com