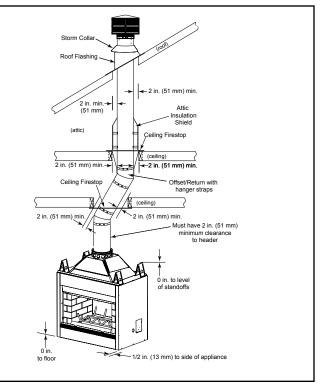

**Specifications** 



Please consult the manufacturer's installation manual for all details and requirements before making a final design layout decision.

ST42A Woodburning Fireplace



### FIREPLACE LOCATIONS AND DIMENSIONS



#### MANTEL PROJECTIONS



## HEARTH EXTENSIONS



## CHASE CONSTRUCTION





A brand of Hearth & Home Technologies, Inc. Lakeville, MN Phone: (800) 927-6841 Web: www.heatilator.com

# FRAMING



#### **CLEARANCE TO COMBUSTIBLES**



#### PRODUCT LISTING CODES

US & CAN UL127

CUL)US LISTED

Product information provided is not complete and is subject to change without notice. Product installation must adhere strictly to instructions accompanying product to avoid risk of fire and potential injury.

Additional information can be found online at www.heatilator.com