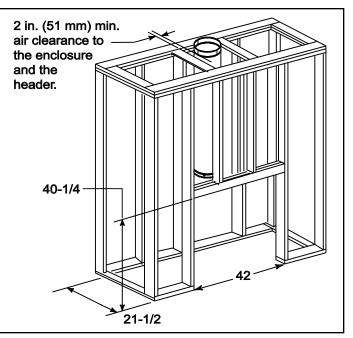

**Specifications** 



Please consult the manufacturer's installation manual for all details and requirements before making a final design layout decision.

Element-EL36

Element-EL36

Woodburning Fireplace



# FIREPLACE LOCATIONS AND DIMENSIONS



#### MANTEL PROJECTIONS



# HEARTH EXTENSIONS



### CHASE CONSTRUCTION



## FRAMING



#### **CLEARANCE TO COMBUSTIBLES**



| PRODUCT LISTING CODES |          |
|-----------------------|----------|
| US                    | UL 127   |
| CAN                   | ULC-S610 |
|                       |          |

Product information provided is not complete and is subject to change without notice. Product installation must adhere strictly to instructions accompanying product to avoid risk of fire and potential injury.

Additional information can be found online at www.heatilator.com



# 

A brand of Hearth & Home Technologies, Inc. Lakeville, MN Phone: (800) 927-6841 Web: www.heatilator.com