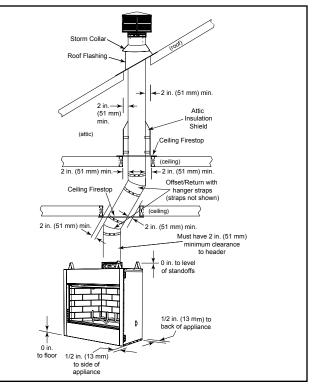

#### **CLEARANCE TO COMBUSTIBLES**

| PRODUCT LISTING CODES |          |
|-----------------------|----------|
| US                    | UL 127   |
| CAN                   | ULC-S610 |
|                       |          |