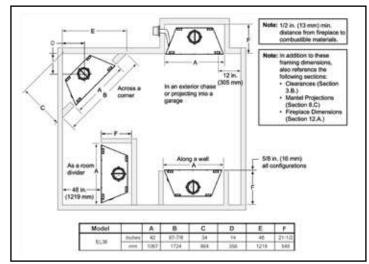

**Specifications** 



Please consult the manufacturer's installation manual for all details and requirements before making a final design layout decision.

Element-EL36

Element-EL36

Woodburning Fireplace



# FIREPLACE LOCATIONS AND DIMENSIONS



#### MANTEL PROJECTIONS



# HEARTH EXTENSIONS



### CHASE CONSTRUCTION



## FRAMING



#### **CLEARANCE TO COMBUSTIBLES**



| PRODUCT LISTING CODES |          |
|-----------------------|----------|
| US                    | UL 127   |
| CAN                   | ULC-S610 |
|                       |          |

Product information provided is not complete and is subject to change without notice. Product installation must adhere strictly to instructions accompanying product to avoid risk of fire and potential injury.

Additional information can be found online at www.heatilator.com



# 

A brand of Hearth & Home Technologies, Inc. Lakeville, MN Phone: (800) 927-6841 Web: www.heatilator.com