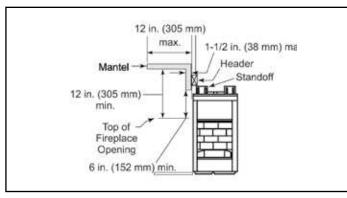

#### MANTEL PROJECTIONS

#### **CLEARANCE TO COMBUSTIBLES**

| PRODUCT LISTING CODES |          |
|-----------------------|----------|
| US                    | UL 127   |
| CAN                   | ULC-S610 |
|                       |          |