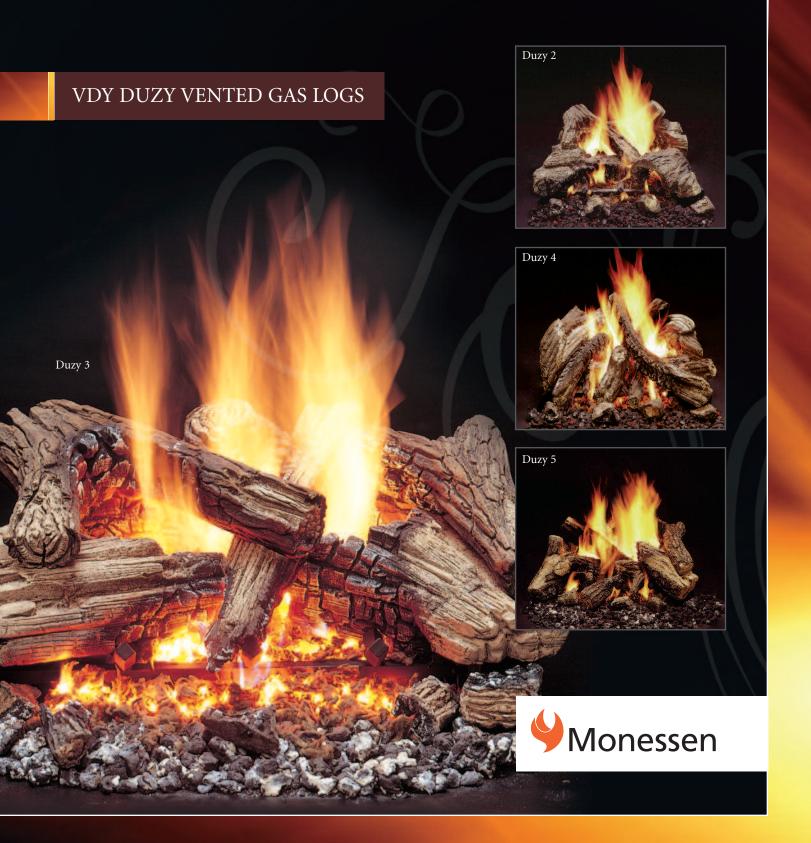

Duzy 5

## Standard Features

- Lifetime Warranty on stainless steel burner base and
- Four log styles Duzy 2, Duzy 3, Duzy 4 and Duzy 5 (24" and 30" log sizes).
- Two control types Manual with safety pilot and Millivolt with safety pilot
- Patented "Natural Flame™" STAINLESS STEEL burner system with outstanding flame realism.