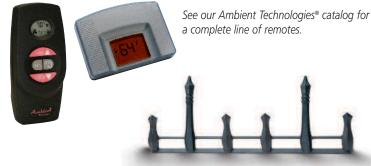

## **Optional Accessories**

Decorative grate + Andirons

Decorative fiber ember kit

Ember remote receiver cover

Metal insulated remote receiver cover

A Brand of Monessen Hearth Systems Co. 149 Cleveland Drive, Paris, Kentucky 40361