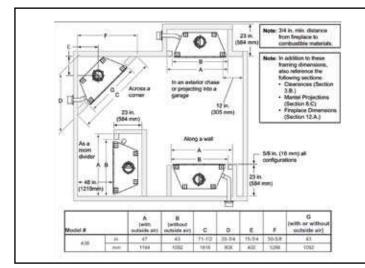

**Specifications** 



Please consult the manufacturer's installation manual for all details and requirements before making a final design layout decision.

## Accelerator-A36C Woodburning Fireplace



### FIREPLACE LOCATIONS AND DIMENSIONS



#### MANTEL PROJECTIONS



### HEARTH EXTENSIONS



### CHASE CONSTRUCTION





A brand of Hearth & Home Technologies, Inc. Lakeville, MN Phone: (800) 927-6841 Web: www.heatilator.com

# FRAMING



#### **CLEARANCE TO COMBUSTIBLES**



#### PRODUCT LISTING CODES US UL 127



Product information provided is not complete and is subject to change without notice. Product installation must adhere strictly to instructions accompanying product to avoid risk of fire and potential injury.

Additional information can be found online at www.heatilator.com