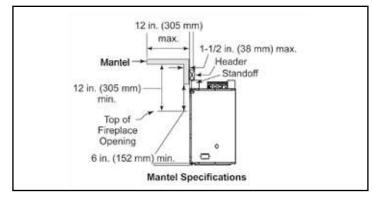

**Specifications** 



Please consult the manufacturer's installation manual for all details and requirements before making a final design layout decision.

## Accelerator-A36C Woodburning Fireplace



### FIREPLACE LOCATIONS AND DIMENSIONS



#### MANTEL PROJECTIONS



### HEARTH EXTENSIONS



### CHASE CONSTRUCTION





A brand of Hearth & Home Technologies, Inc. Lakeville, MN Phone: (800) 927-6841 Web: www.heatilator.com

# FRAMING



#### **CLEARANCE TO COMBUSTIBLES**



#### PRODUCT LISTING CODES US UL 127



Product information provided is not complete and is subject to change without notice. Product installation must adhere strictly to instructions accompanying product to avoid risk of fire and potential injury.

Additional information can be found online at www.heatilator.com