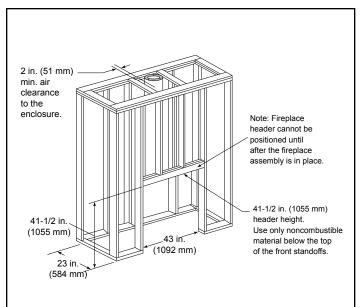

**Specifications** 



Please consult the manufacturer's installation manual for all details and requirements before making a final design layout decision.

## Accelerator-A36C Woodburning Fireplace



### FIREPLACE LOCATIONS AND DIMENSIONS



#### MANTEL PROJECTIONS



### HEARTH EXTENSIONS



### CHASE CONSTRUCTION





A brand of Hearth & Home Technologies, Inc. Lakeville, MN Phone: (800) 927-6841 Web: www.heatilator.com

# FRAMING



#### **CLEARANCE TO COMBUSTIBLES**



#### PRODUCT LISTING CODES US UL 127



Product information provided is not complete and is subject to change without notice. Product installation must adhere strictly to instructions accompanying product to avoid risk of fire and potential injury.

Additional information can be found online at www.heatilator.com