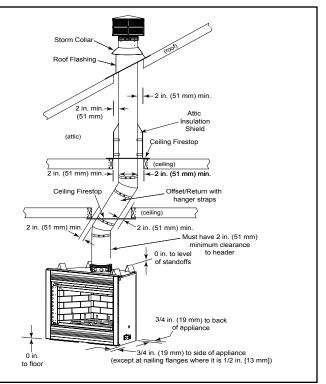

**Specifications** 



Please consult the manufacturer's installation manual for all details and requirements before making a final design layout decision.

## Accelerator-A36C Woodburning Fireplace



### FIREPLACE LOCATIONS AND DIMENSIONS



#### MANTEL PROJECTIONS



### HEARTH EXTENSIONS



### CHASE CONSTRUCTION





A brand of Hearth & Home Technologies, Inc. Lakeville, MN Phone: (800) 927-6841 Web: www.heatilator.com

# FRAMING



#### **CLEARANCE TO COMBUSTIBLES**



#### PRODUCT LISTING CODES US UL 127



Product information provided is not complete and is subject to change without notice. Product installation must adhere strictly to instructions accompanying product to avoid risk of fire and potential injury.

Additional information can be found online at www.heatilator.com